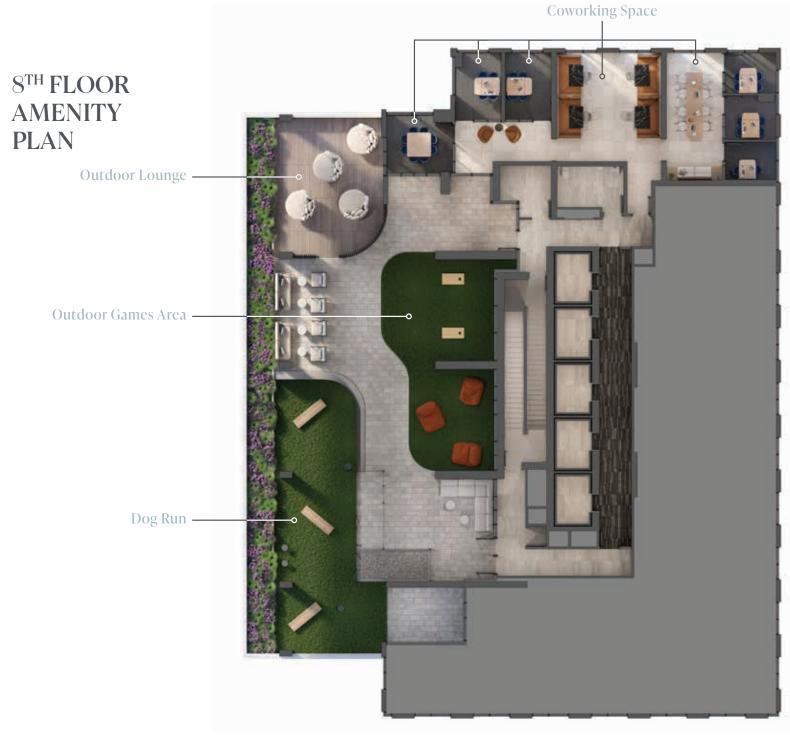

# COWORK LOUNGE

63

Inspired by world-class coworking providers and the work environments of Facebook and Google, 252 Church offers residents an engaging and intuitive coworking space that is complete with private collaboration rooms, individual study pods and open concept collaboration zones.

# FITNESS CENTRE

Outfitted with state-of-the-art equipment, the fitness facility at 252 Church is more than a gym. It's a premier fitness club; a complete way of life. Open 24 hours a day, seven days a week, this impressive 5,600 sq. ft. facility features a CrossFit studio, cardio, weight training, yoga, and a specially designated Peloton lounge.

## OUTDOOR TERRACE

Whether you're preparing for a night out or planning to stay-in, the 8,700 sq. ft. outdoor lounge at 252 Church comes equipped with multiple barbeques, along with several well-appointed dining and seating areas for you to host in style.

# 18,000+ SOFT OF VORLD-CLASS AMENITIES

LUSTRATIONS ARE ARTIST'S CONCEPT ONLY. ACTUAL MAY VARY E.&

DAWN PALETTE

Efficient and well laid out suites ranging from 300 - 720 square feet, all specifically curated for your downtown lifestyle. Love where you live - inside and out.