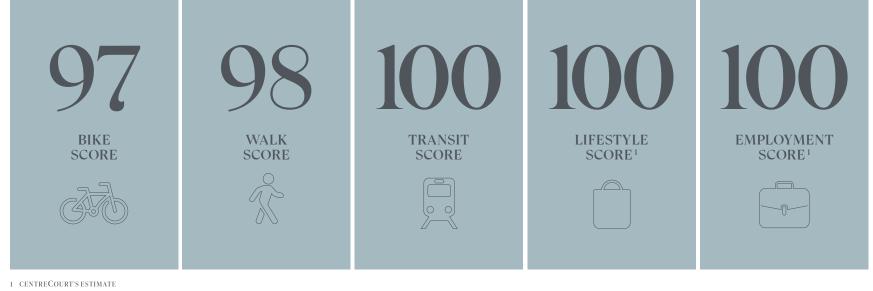

# MINUTES FROM **EVERYWHERE**

252 Church is at the core of the Church-Yonge Corridor and boasts an enviable location of connectivity and convenience. Being just steps from the Yonge TTC Line and both the Dundas and Queen streetcars, 252 Church is considered a walkers', cyclists', and transit riders' paradise with near perfect scores. You're on your way in minutes.