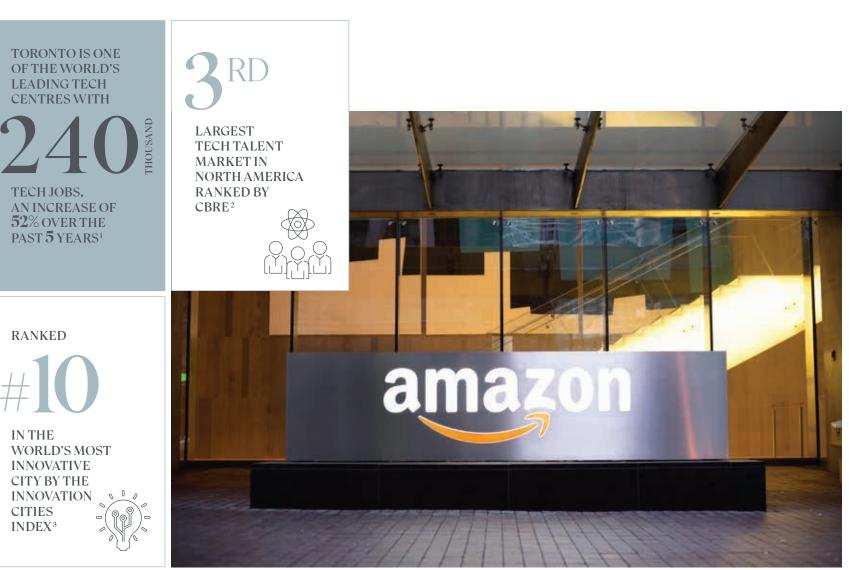

With over 240,000 jobs in Toronto's tech ecosystem, the city is taking the lead as the fastest growing technology market in North America.

The city has experienced a steady rise in the number of startups, VC investors and global tech giants calling Toronto home. Even amid the pandemic major tech companies including Google, Amazon, Tiktok, Netflix, Reddit, DoorDash, Pinterest, Uber, IBM and Wayfair have either expanded or beefed up their presence in Toronto with new downtown offices.

# 300,000 SKILLED WORKERS IN THE

**TORONTO TECH ECOSYSTEM<sup>4</sup>** 

1 SOURCE: WWW.INVESTONTARIO.CA/SPOTLIGHTS/TORONTO-ADDS-MORE-TECH-JOBS-SEATTLE-BAY-AREA-AND-WASHINGTON-DC-COMBINED#:~:TEXT=TORONTO'S%20RISE%20IN%20THE%20RANKS,NEW%20YORK%20IN%20 TECH%20TALENT