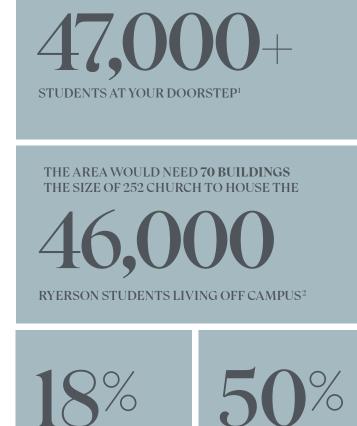

### THE MOST APPLIED-TO UNIVERSITY IN ONTARIO<sup>\*</sup>

Just a 2-minute walk puts you at the core of the best in career-focused education. Home to the award-winning Student Learning Centre and newly constructed multifunctional Daphne Cockwell Health Science Complex, Ryerson offers the union of real-world knowledge with practical experience in over 100 undergraduate and graduate programs. Current enrollment sits at **47,000**+ students and only **1,144** beds.

YEAR-OVER-YEAR GROWTH IN INTERNATIONAL STUDENT **ENROLLMENT<sup>3</sup>** 

1 SOURCE: HTTPS://WWW.UNIVCAN.CA/UNIVERSITIES/FACTS-AND-STATS/ENROLMENT-BY-

UNIVERSITY/ 2 BASED ON 1 RESIDENT PER UNIT

3 SOURCE: HTTPS://WWW.RYERSON.CA/UNIVERSITY-PLANNING/DATA-STATISTICS/ 4 SOURCE: HTTPS://WWW150.STATCAN.GC.CA/N1/DAILY-QUOTIDIEN/201125/DQ201125E-ENG.HTM