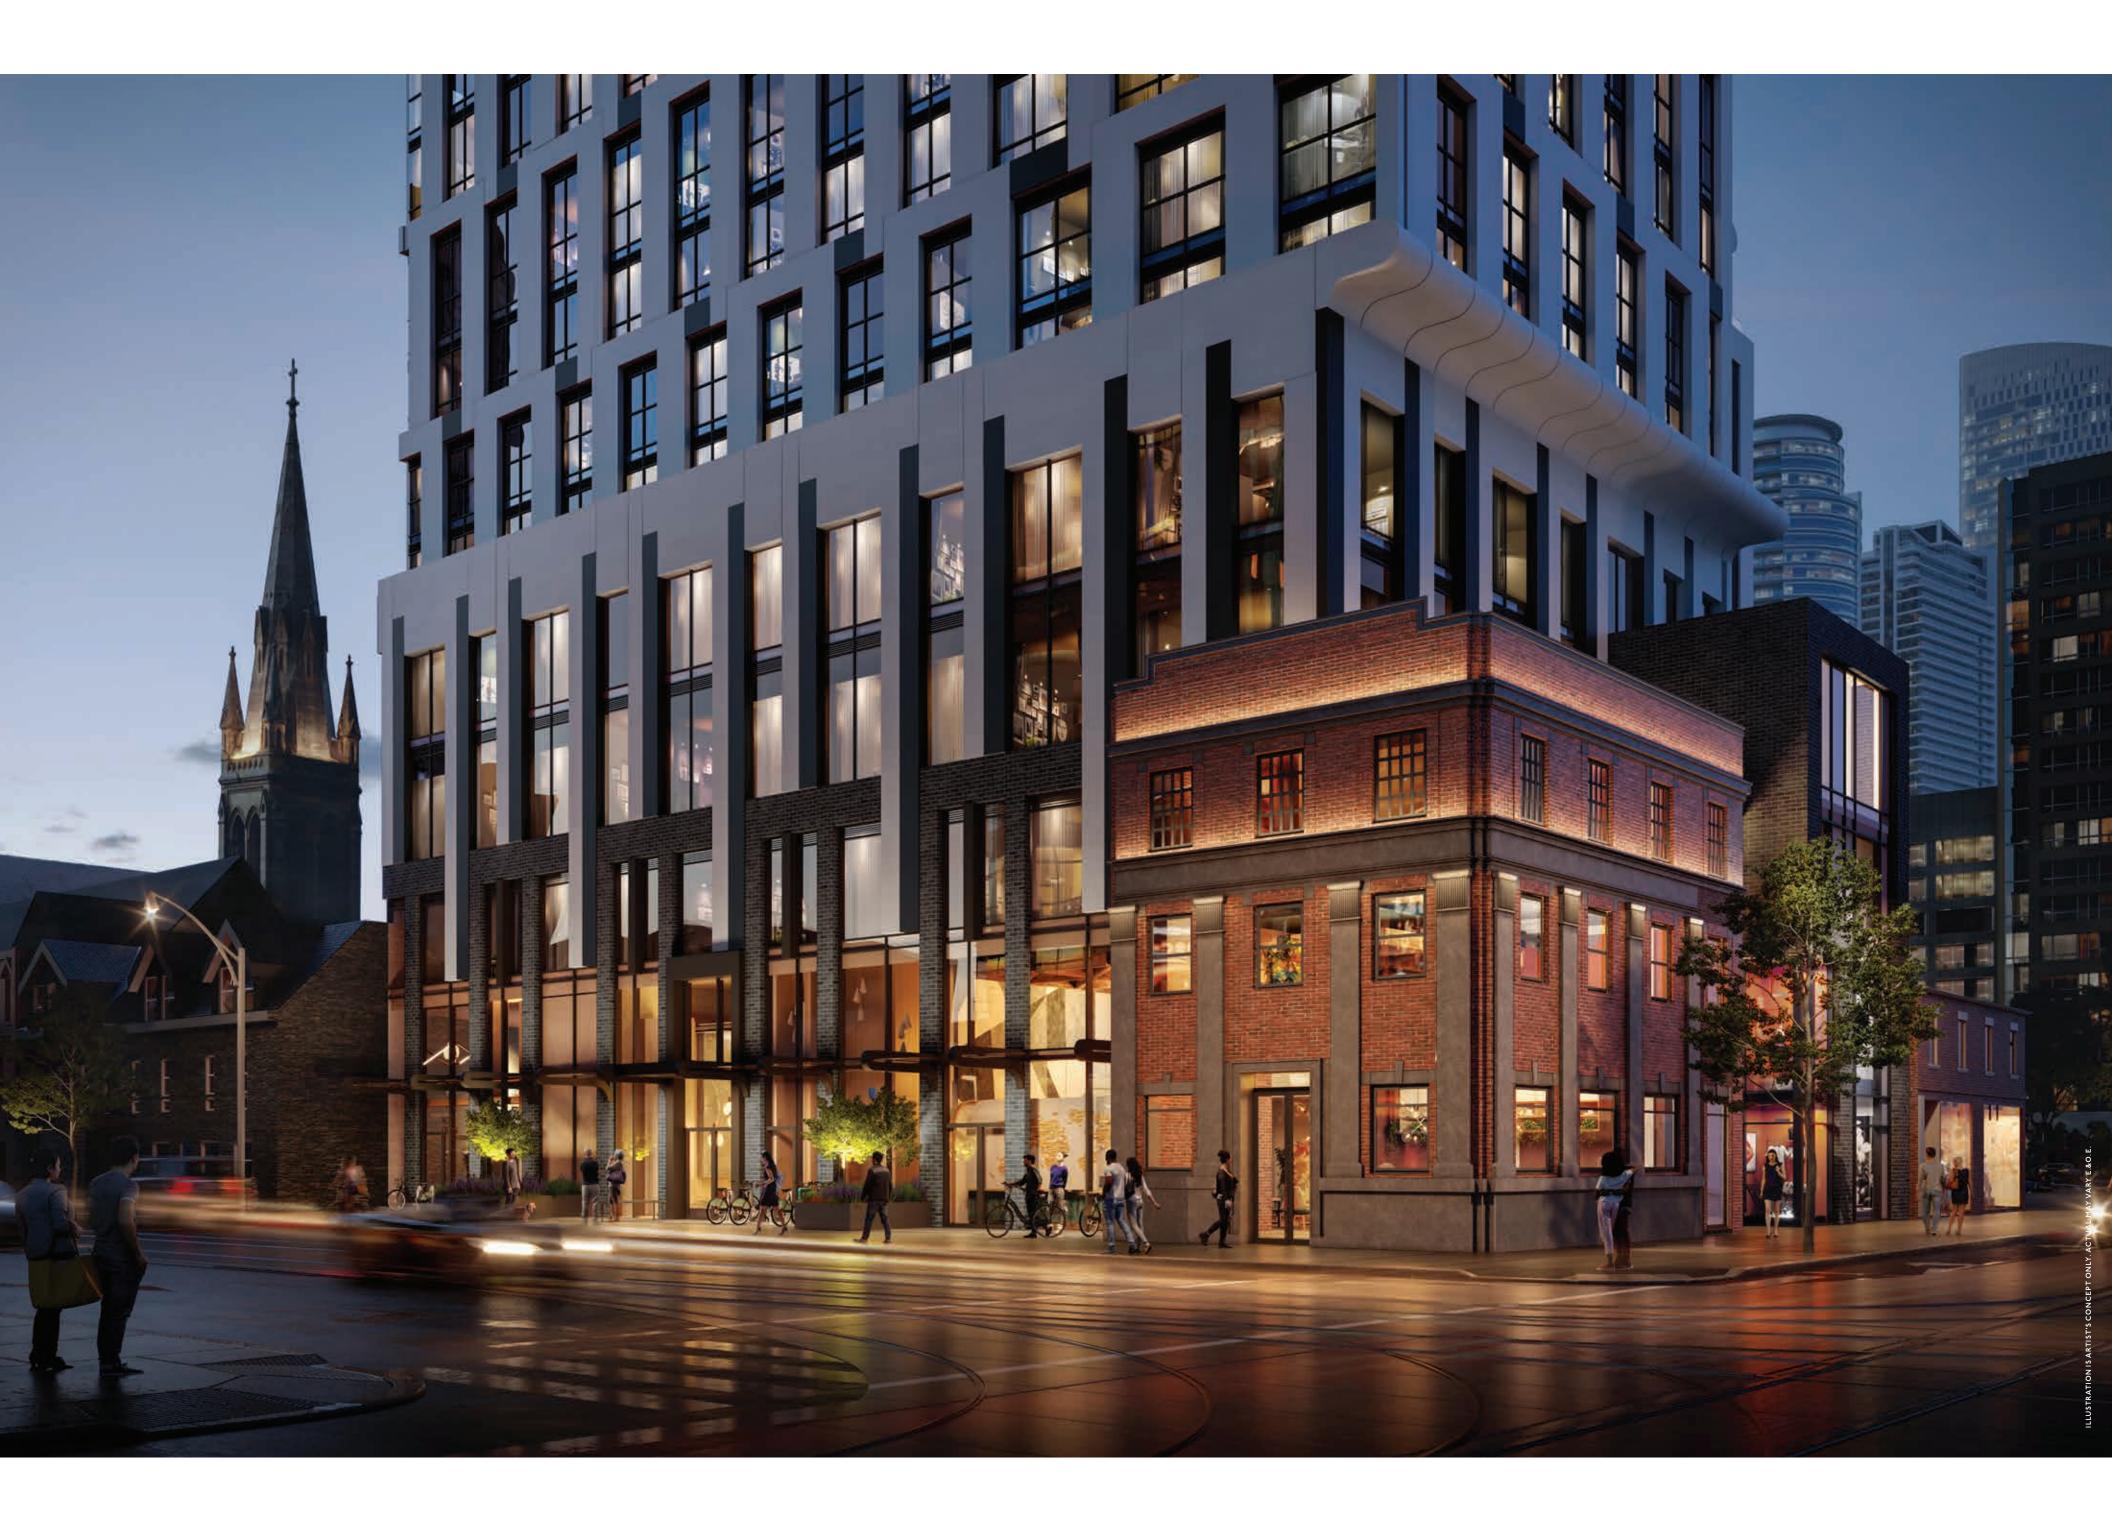

# ARCHITECTURE

/0

Iconic, integrated, and impressive – behold a true expression of artistic architecture. The fully restored historic corner building acts as an architectural counterpart to the modern brick and stone podium housing over 2,000 sq. ft. of retail; and the 52-storey residential tower that rises above. The vision, an interplay of inverted U-shaped white metal panels punctuated by black metal pixels playfully enveloping the building in a distinct fish-scale pattern. The effect unlike any other in the sky.

# FIRST AND FOREMOST, YOUR ARRIVAL