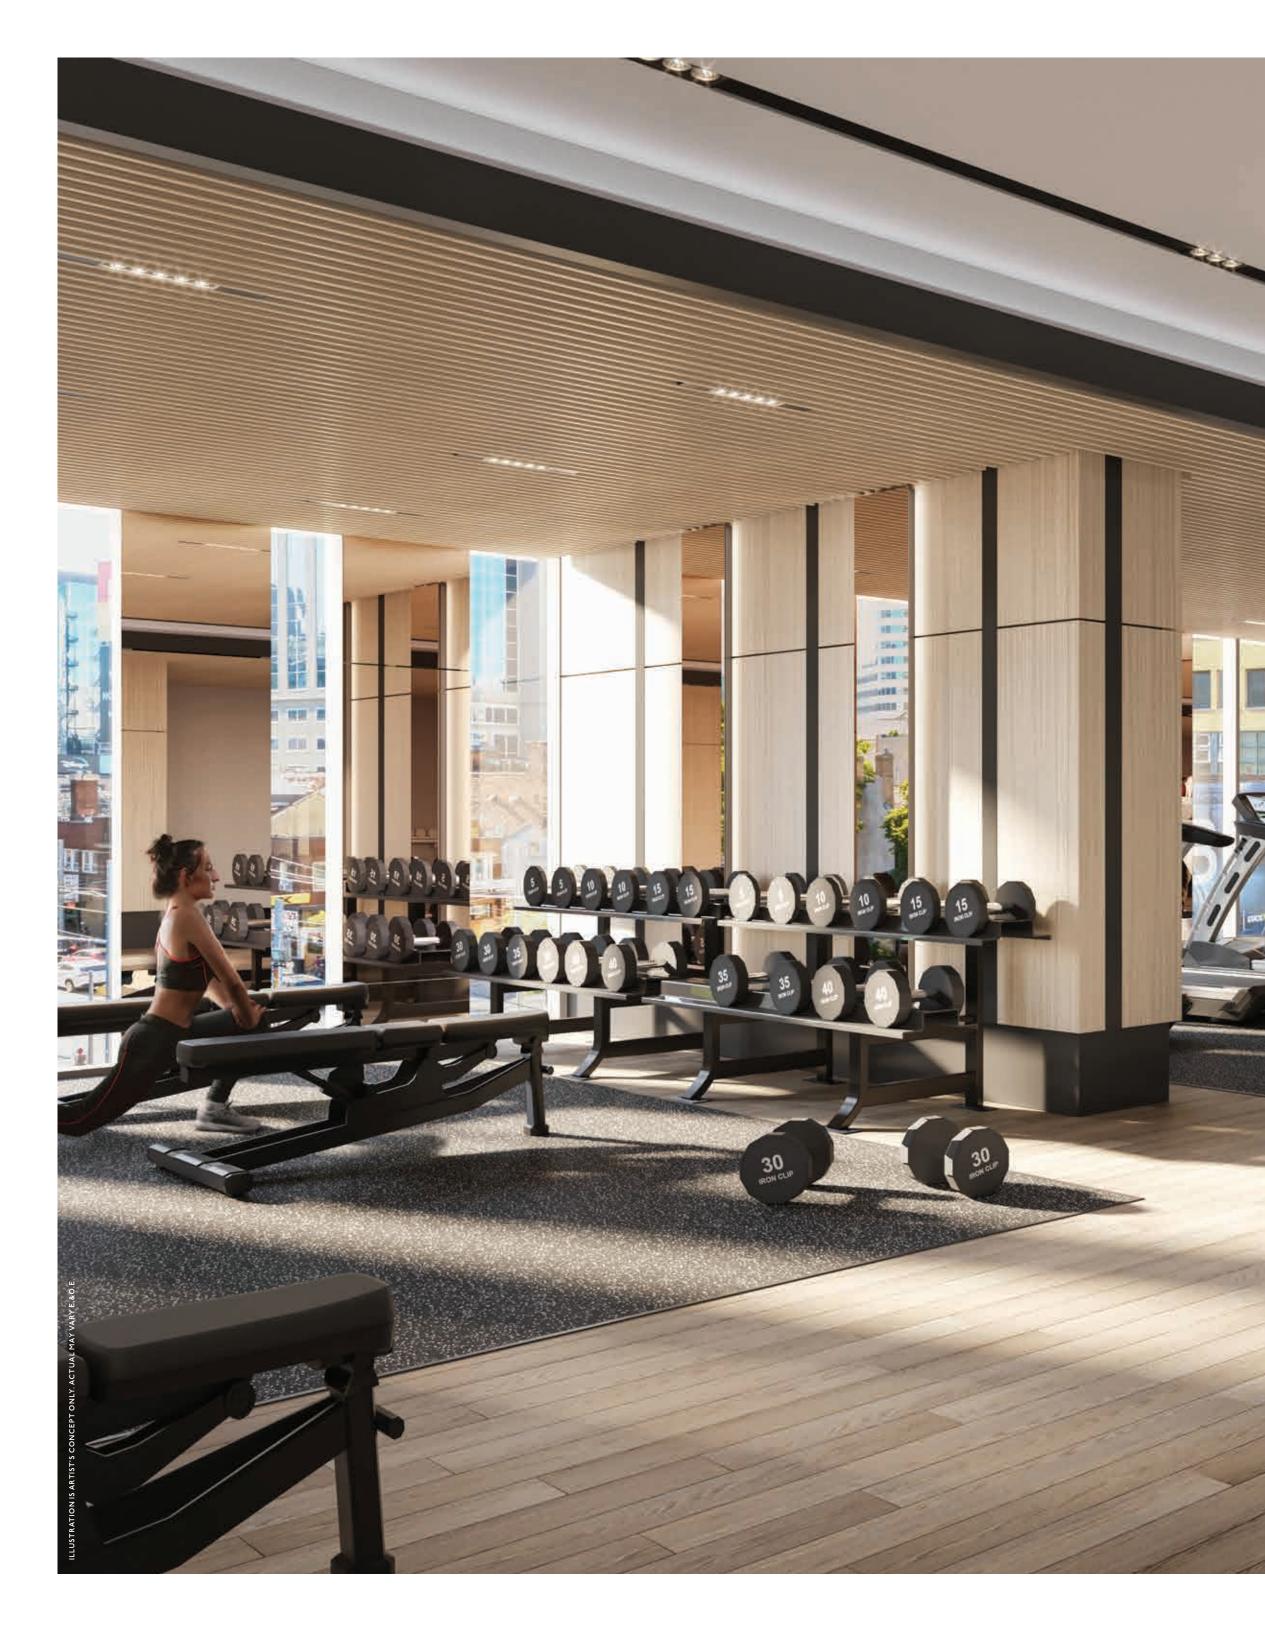

# NEVER PAY FOR A GYM MEMBERSHIP AGAIN

# FITNESS CENTRE

Outfitted with state-of-the-art equipment, the fitness facility at 252 Church is more than a gym. It's a premier fitness club; a complete way of life. Open 24 hours a day, seven days a week, this impressive 5,600 sq. ft. facility features a CrossFit studio, cardio, weight training, yoga, and a specially designated Peloton lounge.