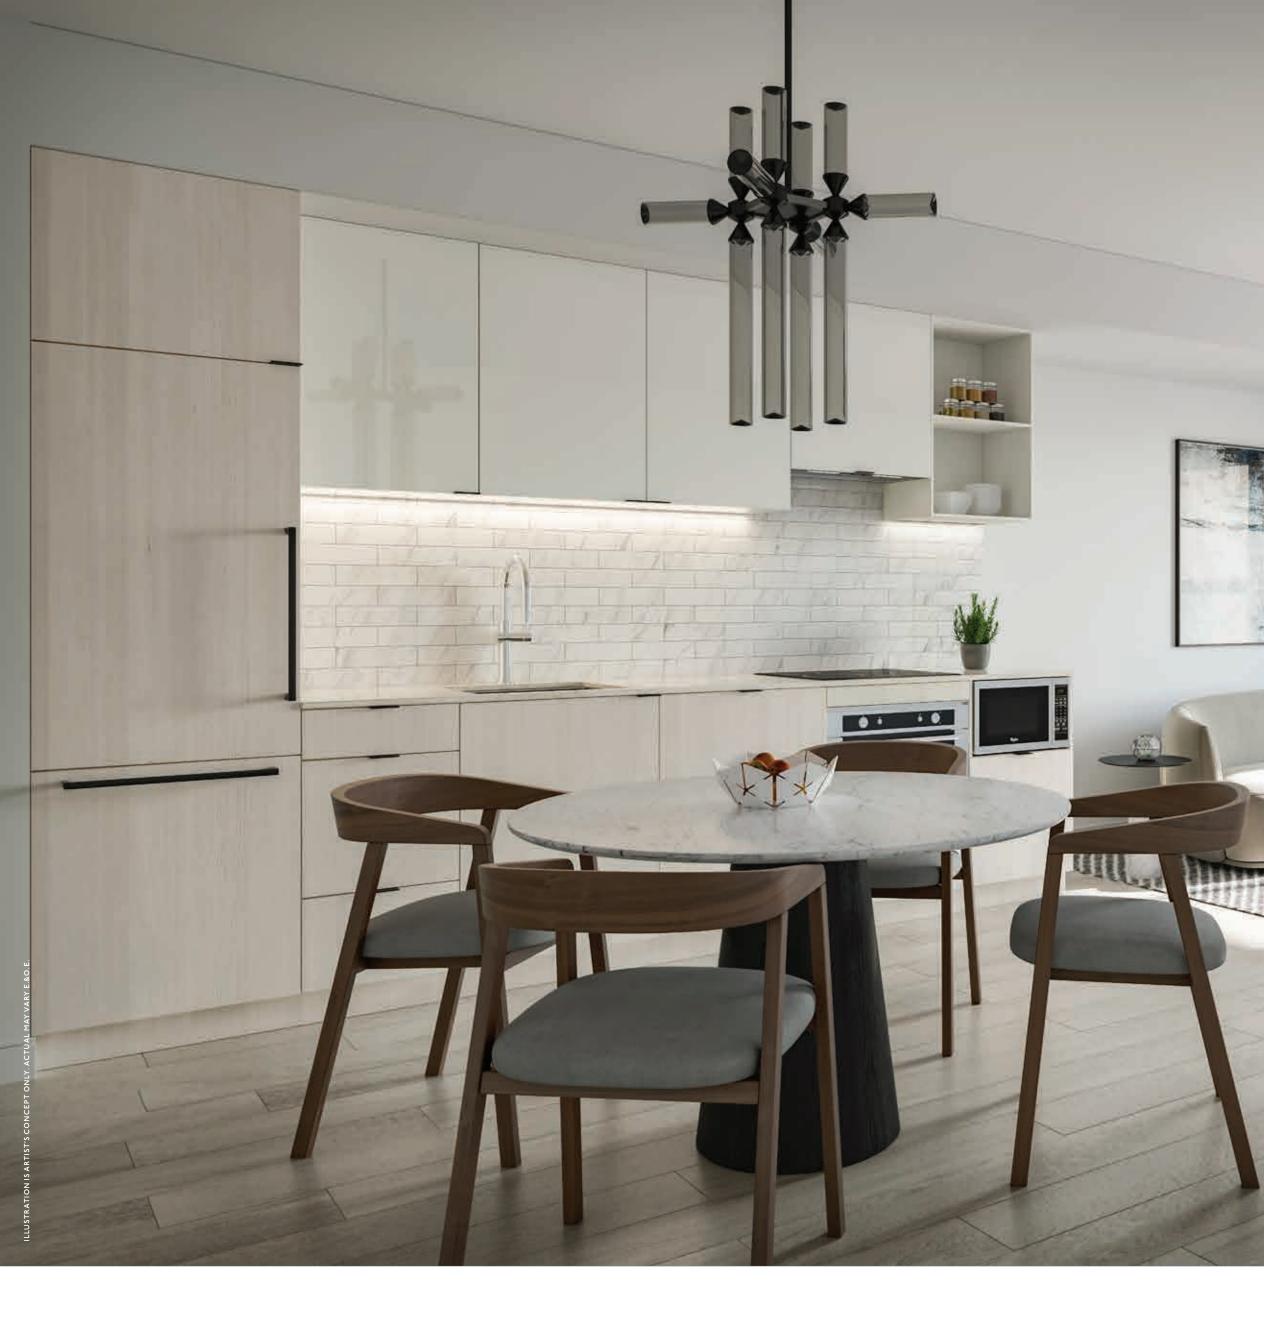

# 18,000+ SOFT OF VORLD-CLASS AMENITIES

LUSTRATIONS ARE ARTIST'S CONCEPT ONLY. ACTUAL MAY VARY E.&

DAWN PALETTE

Efficient and well laid out suites ranging from 300 - 720 square feet, all specifically curated for your downtown lifestyle. Love where you live - inside and out.

# **KITCHENS**

- Kitchen cabinetry from builder's standard samples
- Countertop from builder's standard samples
- Undermount stainless steel sink
- Appliances Collection
  - Refrigerator
  - Cooktop and oven
  - Microwave
  - Exhaust fan insert
  - Dishwasher
  - Stacked washer and dryer