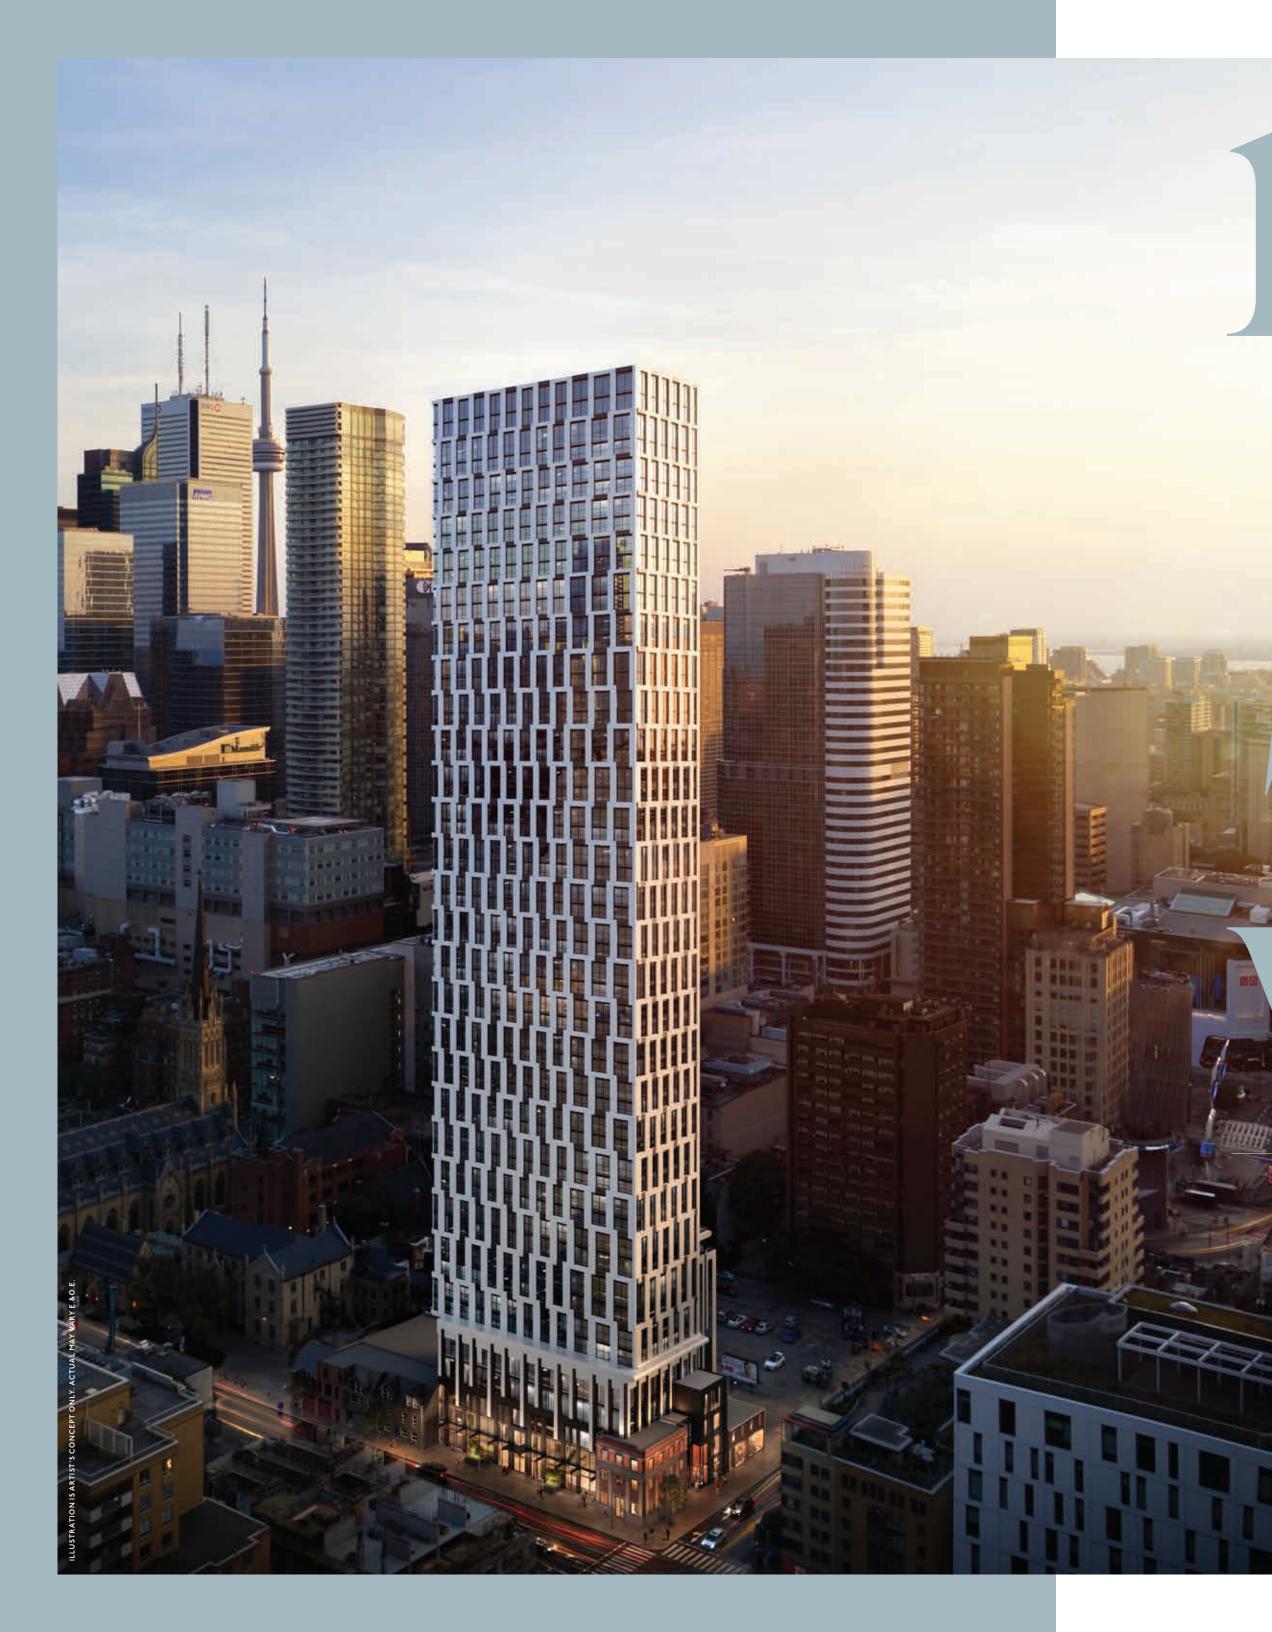

# ARCHITECTURE

/0

Iconic, integrated, and impressive – behold a true expression of artistic architecture. The fully restored historic corner building acts as an architectural counterpart to the modern brick and stone podium housing over 2,000 sq. ft. of retail; and the 52-storey residential tower that rises above. The vision, an interplay of inverted U-shaped white metal panels punctuated by black metal pixels playfully enveloping the building in a distinct fish-scale pattern. The effect unlike any other in the sky.