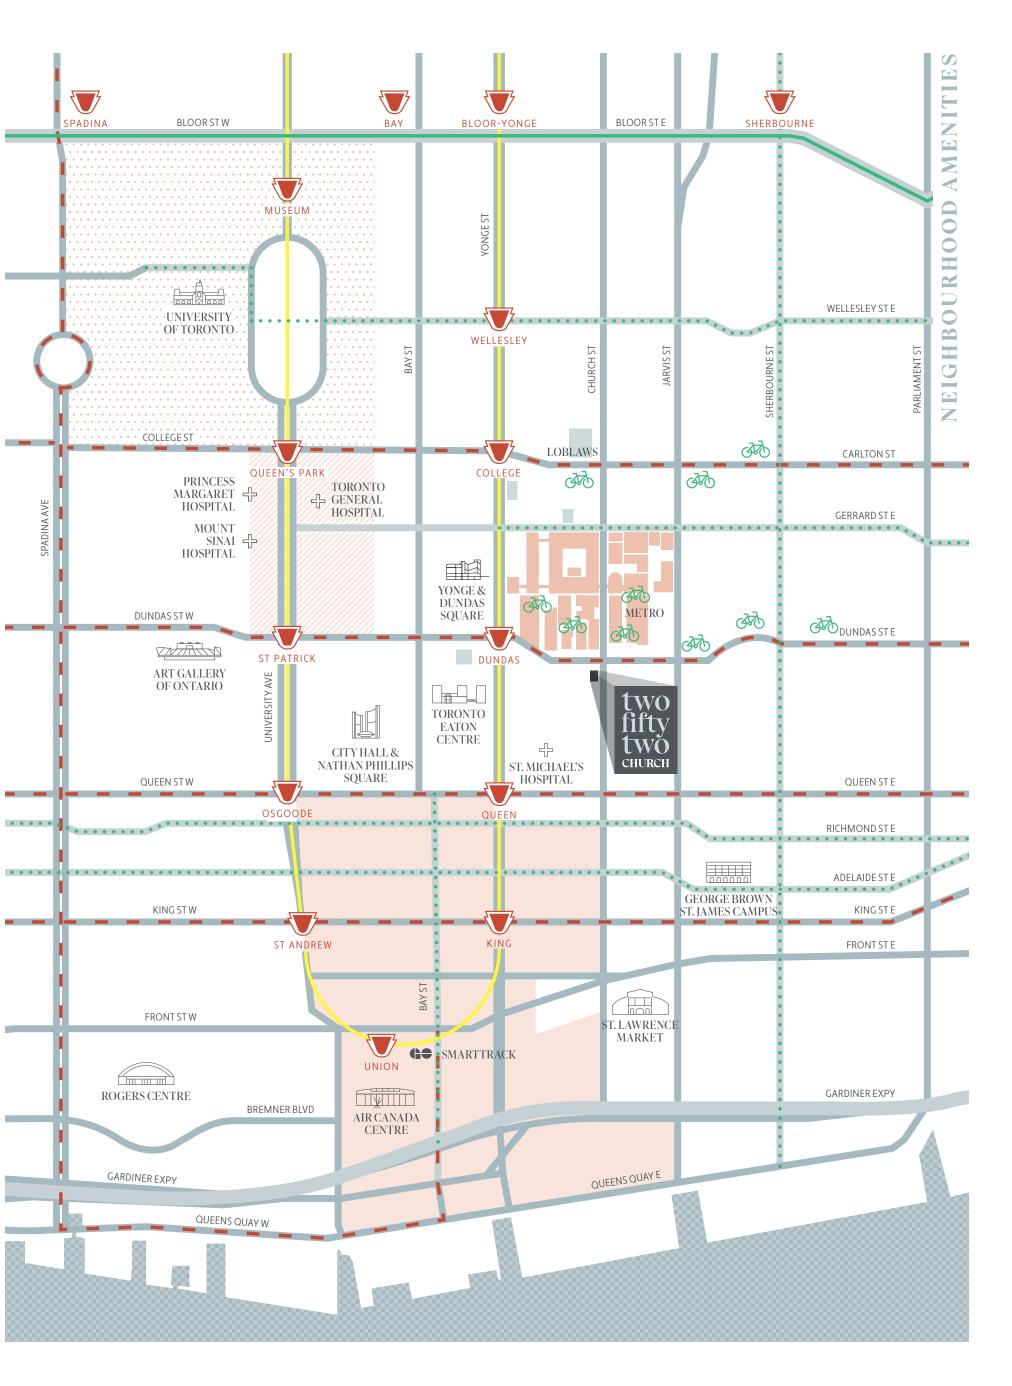

# MINUTES FROM **EVERYWHERE**

252 Church is at the core of the Church-Yonge Corridor and boasts an enviable location of connectivity and convenience. Being just steps from the Yonge TTC Line and both the Dundas and Queen streetcars, 252 Church is considered a walkers', cyclists', and transit riders' paradise with near perfect scores. You're on your way in minutes.

/0

| ANYWHERE<br>IN MINUTES    | <b>X</b><br>MIN | MIN |
|---------------------------|-----------------|-----|
| RYERSON UNIVERSITY        | 2               | <2  |
| DUNDAS STATION            | 4               | <4  |
| EATON CENTRE              | 4               | 2   |
| YONGE-DUNDAS SQ.          | 4               | <4  |
| ST. MICHAEL'S HOSPITAL    | 5               | 2   |
| GEORGE BROWN              | 12              | 6   |
| UNIVERSITY HEALTH NETWORK | 15              | 6   |
| FINANCIAL DISTRICT        | 8               | 6   |
| UNIVERSITY OF TORONTO     | 26              | 8   |

### LEGEND

|       | STREETCAR ROUTES        |      | RYERSON CAMPUS            |
|-------|-------------------------|------|---------------------------|
| ••••• | BICYCLE LANES           |      | FINANCIAL DISTRICT        |
|       | LINE 1 YONGE-UNIVERSITY |      | UNIVERSITY OF TORONTO     |
|       | LINE 2 BLOOR-DANFORTH   |      | DISCOVERY DISTRICT        |
|       |                         | ক্রফ | LOCAL BIKE SHARE STATIONS |

GERRARD ST E

DUNDAS ST E

QUEEN ST E

RICHMOND ST E

ADELAIDE STE

KING ST E

FRONT ST E

GARDINER EXPY

QUEENS QUAY E

two

fifty

two

Located mere minutes away from the Toronto Financial District, the heart of Canada's finance and banking industries and accounting for almost 10% of Canada's GDP, never miss an opportunity when it knocks. As the most densely built-up area in the city, it's home to top tier banking companies, corporate headquarters, high-powered legal and accounting firms, insurance companies and the Toronto Stock Exchange.