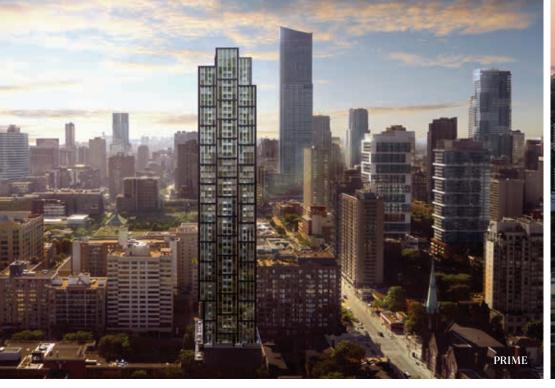

# ARCHITECTURE

/0

Iconic, integrated, and impressive – behold a true expression of artistic architecture. The fully restored historic corner building acts as an architectural counterpart to the modern brick and stone podium housing over 2,000 sq. ft. of retail; and the 52-storey residential tower that rises above. The vision, an interplay of inverted U-shaped white metal panels punctuated by black metal pixels playfully enveloping the building in a distinct fish-scale pattern. The effect unlike any other in the sky.