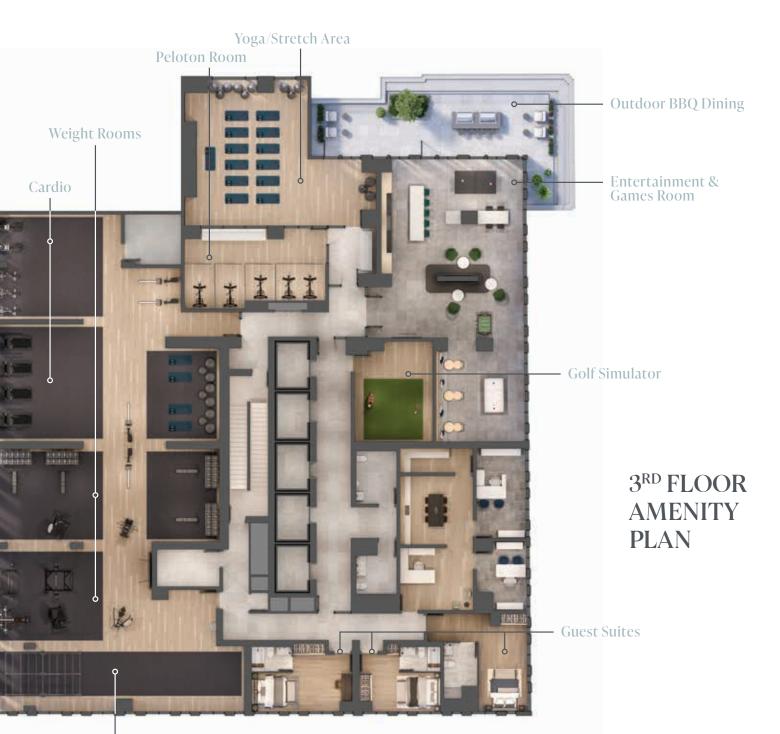

# NEVER PAY FOR A GYM MEMBERSHIP AGAIN

# FITNESS CENTRE

Outfitted with state-of-the-art equipment, the fitness facility at 252 Church is more than a gym. It's a premier fitness club; a complete way of life. Open 24 hours a day, seven days a week, this impressive 5,600 sq. ft. facility features a CrossFit studio, cardio, weight training, yoga, and a specially designated Peloton lounge.