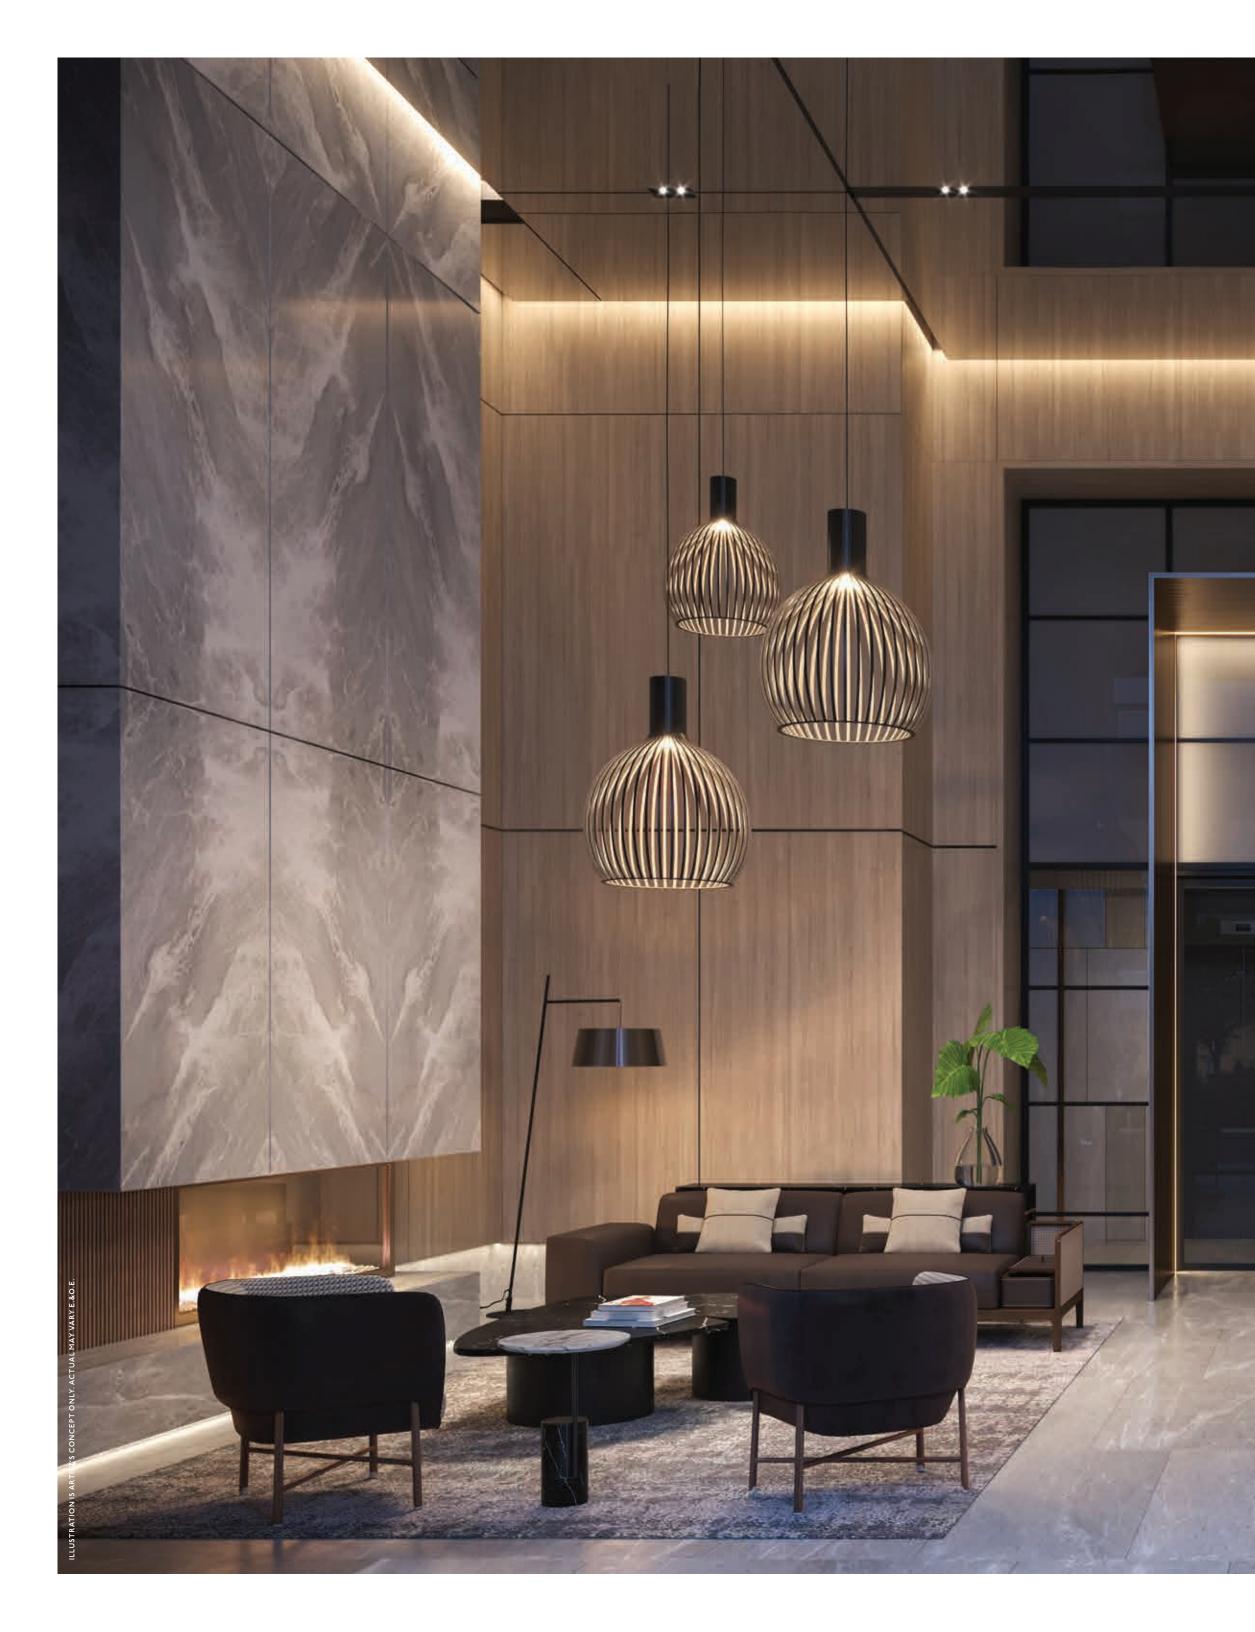

### LOBBY

Arrive in dramatic style to a breathtaking, double height lobby featuring an extravagant fireplace, further warmed by the surrounding textured wood panel walls. Dark metal accents and sculptural lighting deliver an urban vibe, while the modern lounge seating and tables invite contemporary comfort.