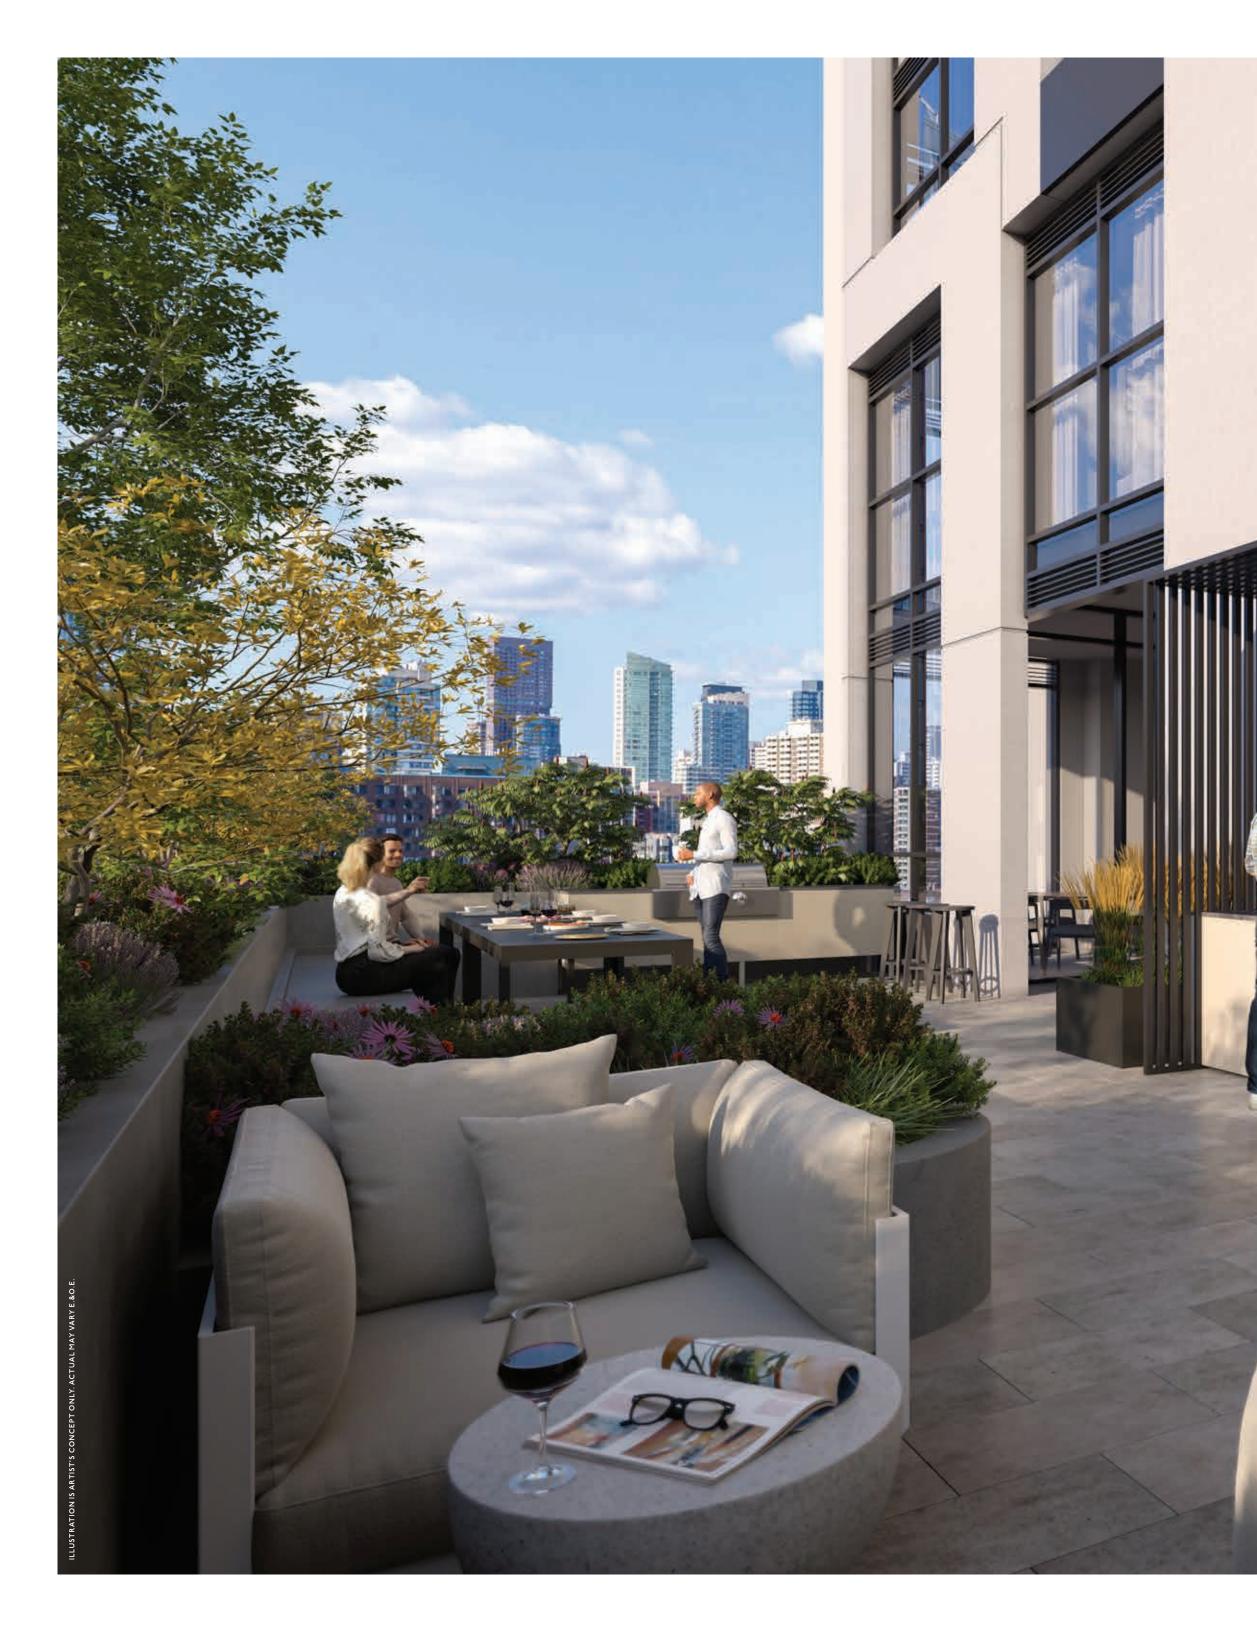

# ENTERTAIN IN STYLE ALL YEAR ROUND

## OUTDOOR TERRACE

Whether you're preparing for a night out or planning to stay-in, the 8,700 sq. ft. outdoor lounge at 252 Church comes equipped with multiple barbeques, along with several well-appointed dining and seating areas for you to host in style.