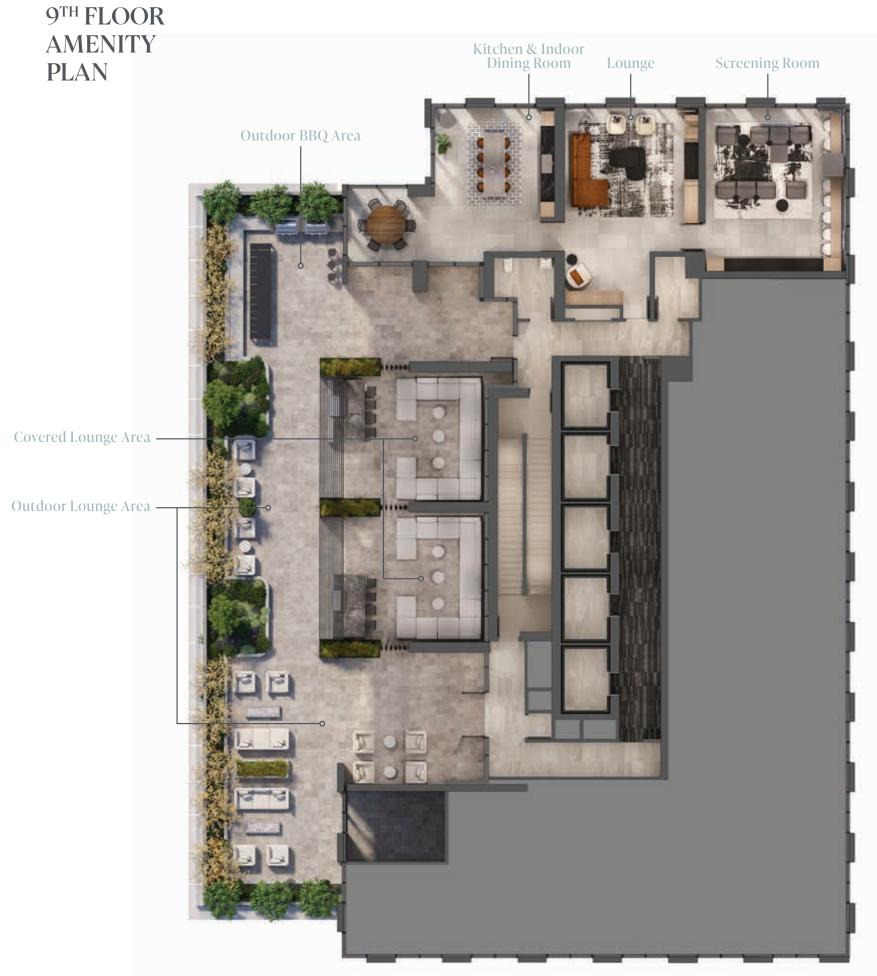

# ENTERTAIN IN STYLE ALL YEAR ROUND

## OUTDOOR TERRACE

Whether you're preparing for a night out or planning to stay-in, the 8,700 sq. ft. outdoor lounge at 252 Church comes equipped with multiple barbeques, along with several well-appointed dining and seating areas for you to host in style.