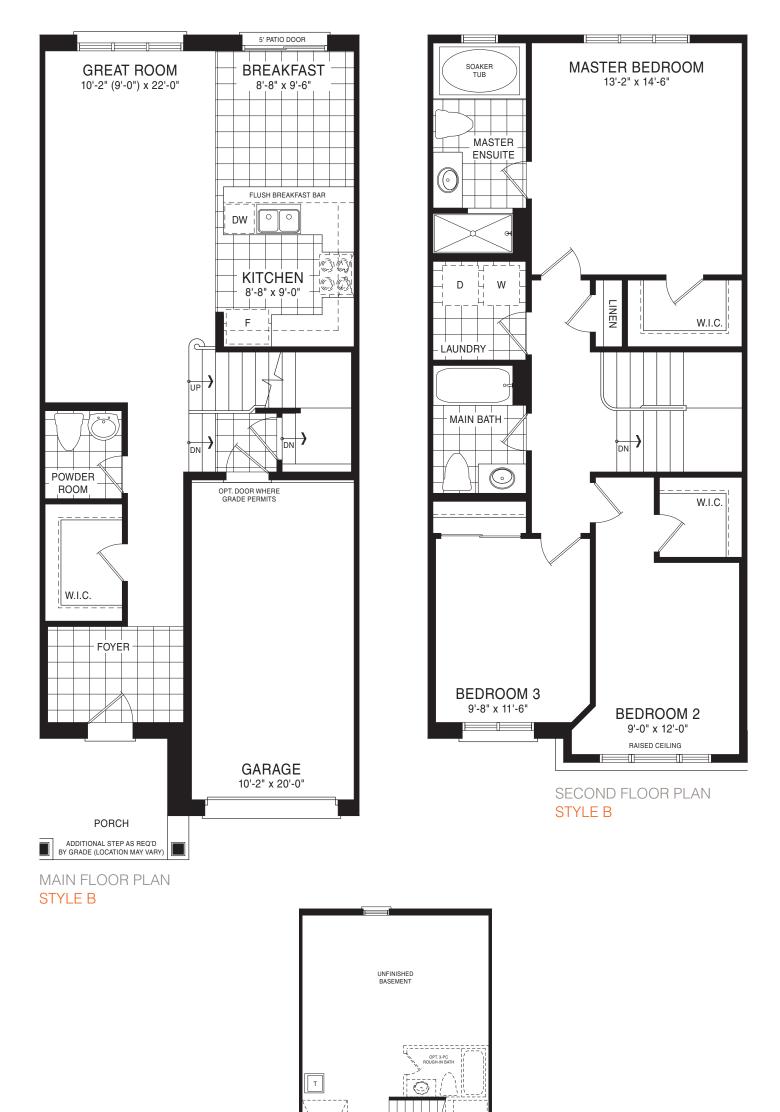

## WALLFLOWER TOWNHOME

## ËMPIRE

All renderings and illustrations are artist's concept. Specifications, terms, prices and conditions are subject to change without notice. Actual usable floor space may vary from the stated floor area. These floorplans and room dimensions apply to style 'B' of this model type and may vary according to style. Please see Sales Representative for details. Location of furnace, hot water tank and support posts and beams are determined by the HVAC designer and architect respectively. Number of exterior steps may vary depending on the lot and the grading of individual home sites. September 2019. E. & O.E. 20T-31 Summerlea East Block 92

STYLE B