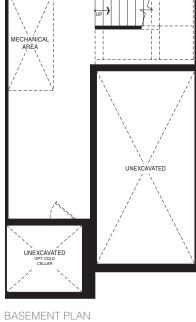

## WALLFLOWER TOWNHOME

## ËMPIRE

All renderings and illustrations are artist's concept. Specifications, terms, prices and conditions are subject to change without notice. Actual usable floor space may vary from the stated floor area. These floorplans and room dimensions apply to style 'B' of this model type and may vary according to style. Please see Sales Representative for details. Location of furnace, hot water tank and support posts and beams are determined by the HVAC designer and architect respectively. Number of exterior steps may vary depending on the lot and the grading of individual home sites. September 2019. E. & O.E. 20T-31 Summerlea East Block 92

STYLE B