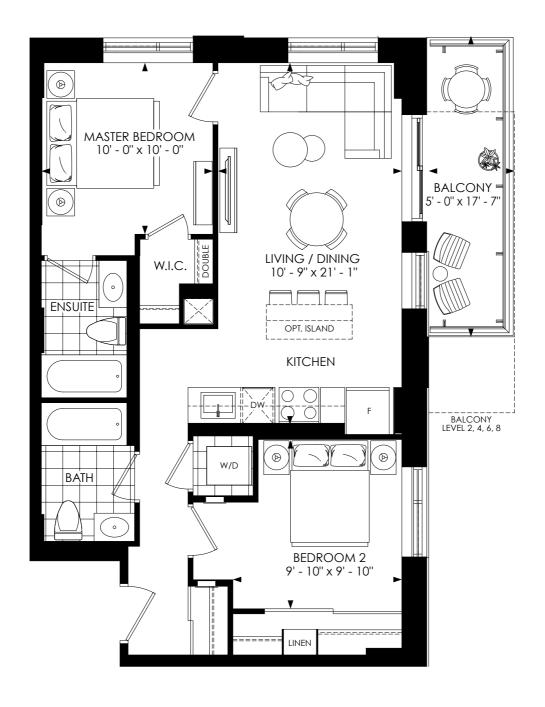

Interior 800 sq. ft. | Exterior 88 sq. ft. | Total 888 sq. ft. two bedroom | two bathroom

Interior 845 sq. ft. | Exterior 53 sq. ft. | Total 898 sq. ft. two bedroom | two bathroom

Interior 848 sq. ft. | Exterior 71 sq. ft. | Total 919 sq. ft. two bedroom | two bathroom