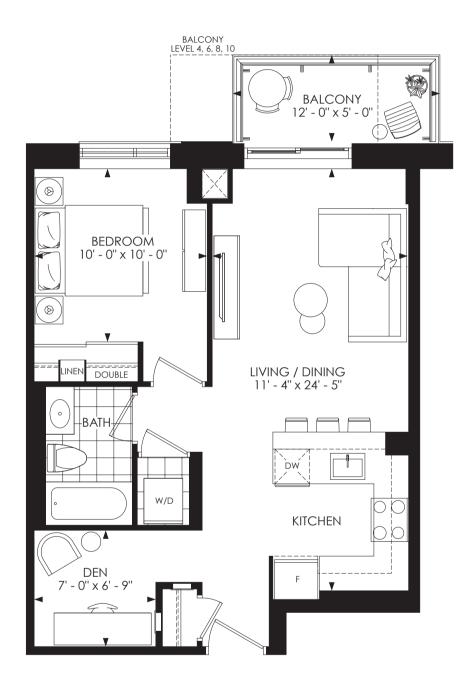

Interior 617 sq. ft. | Exterior 54 sq. ft. | Total 671 sq. ft. one bedroom | one bathroom

Interior 650 sq. ft. | Exterior 136 sq. ft. | Total 786 sq. ft. one bedroom | one bathroom

Interior 652 sq. ft. | Exterior 53 sq. ft. | Total 705 sq. ft. one bedroom + den | one bathroom