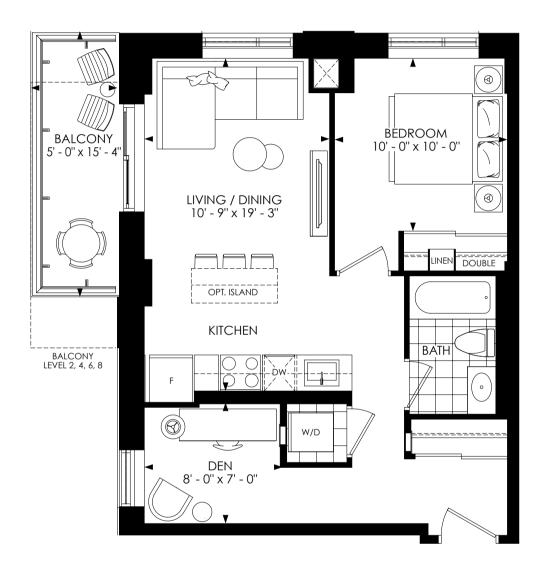

Interior 648 sq. ft. | Exterior 60 sq. ft. | Total 708 sq. ft. one bedroom + den | one bathroom

Interior 659 sq. ft. | Exterior 77 sq. ft. | Total 736 sq. ft. one bedroom + den | one bathroom

Interior 681 sq. ft. | Exterior 54 sq. ft. | Total 735 sq. ft. one bedroom + den | one bathroom