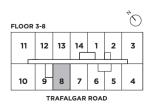

Interior 532 sq. ft. | Exterior 53 sq. ft. | Total 585 sq. ft. one bedroom | one bathroom





Interior 567 sq. ft. | Exterior 58 sq. ft. | Total 625 sq. ft. one bedroom | one bathroom





Interior 616 sq. ft. | Exterior 53 sq. ft. | Total 669 sq. ft. one bedroom | one bathroom





Interior 617 sq. ft. | Exterior 54 sq. ft. | Total 671 sq. ft. one bedroom | one bathroom









Interior 650 sq. ft. | Exterior 136 sq. ft. | Total 786 sq. ft. one bedroom | one bathroom





Interior 652 sq. ft. | Exterior 53 sq. ft. | Total 705 sq. ft. one bedroom + den | one bathroom







Interior 648 sq. ft. | Exterior 60 sq. ft. | Total 708 sq. ft. one bedroom + den | one bathroom





Interior 659 sq. ft. | Exterior 77 sq. ft. | Total 736 sq. ft. one bedroom + den | one bathroom







Interior 681 sq. ft. | Exterior 54 sq. ft. | Total 735 sq. ft. one bedroom + den | one bathroom









Interior 800 sq. ft. | Exterior 88 sq. ft. | Total 888 sq. ft. two bedroom | two bathroom







Interior 845 sq. ft. | Exterior 53 sq. ft. | Total 898 sq. ft. two bedroom | two bathroom





Interior 848 sq. ft. | Exterior 71 sq. ft. | Total 919 sq. ft. two bedroom | two bathroom









Interior 1012 sq. ft. | Exterior 78 sq. ft. | Total 1090 sq. ft. two bedroom + den | two bathroom