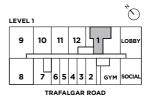

Interior 532 sq. ft. | Exterior 53 sq. ft. | Total 585 sq. ft. one bedroom | one bathroom





Interior 567 sq. ft. | Exterior 58 sq. ft. | Total 625 sq. ft. one bedroom | one bathroom





Interior 616 sq. ft. | Exterior 53 sq. ft. | Total 669 sq. ft. one bedroom | one bathroom





Interior 617 sq. ft. | Exterior 54 sq. ft. | Total 671 sq. ft. one bedroom | one bathroom









Interior 650 sq. ft. | Exterior 136 sq. ft. | Total 786 sq. ft. one bedroom | one bathroom





Interior 652 sq. ft. | Exterior 53 sq. ft. | Total 705 sq. ft. one bedroom + den | one bathroom







Interior 648 sq. ft. | Exterior 60 sq. ft. | Total 708 sq. ft. one bedroom + den | one bathroom





Interior 659 sq. ft. | Exterior 77 sq. ft. | Total 736 sq. ft. one bedroom + den | one bathroom







Interior 681 sq. ft. | Exterior 54 sq. ft. | Total 735 sq. ft. one bedroom + den | one bathroom









Interior 800 sq. ft. | Exterior 88 sq. ft. | Total 888 sq. ft. two bedroom | two bathroom







Interior 845 sq. ft. | Exterior 53 sq. ft. | Total 898 sq. ft. two bedroom | two bathroom





Interior 848 sq. ft. | Exterior 71 sq. ft. | Total 919 sq. ft. two bedroom | two bathroom









Interior 1012 sq. ft. | Exterior 78 sq. ft. | Total 1090 sq. ft. two bedroom + den | two bathro