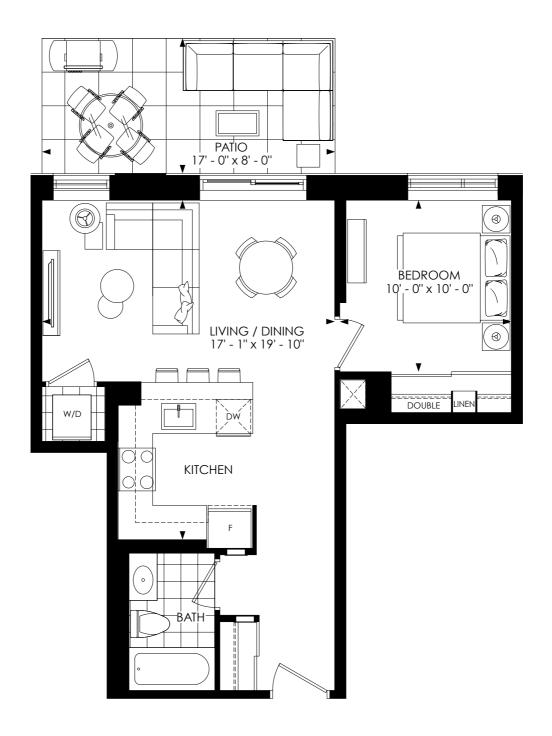

Interior 617 sq. ft. | Exterior 54 sq. ft. | Total 671 sq. ft. one bedroom | one bathroom

Interior 650 sq. ft. | Exterior 136 sq. ft. | Total 786 sq. ft. one bedroom | one bathroom

Interior 652 sq. ft. | Exterior 53 sq. ft. | Total 705 sq. ft. one bedroom + den | one bathroom