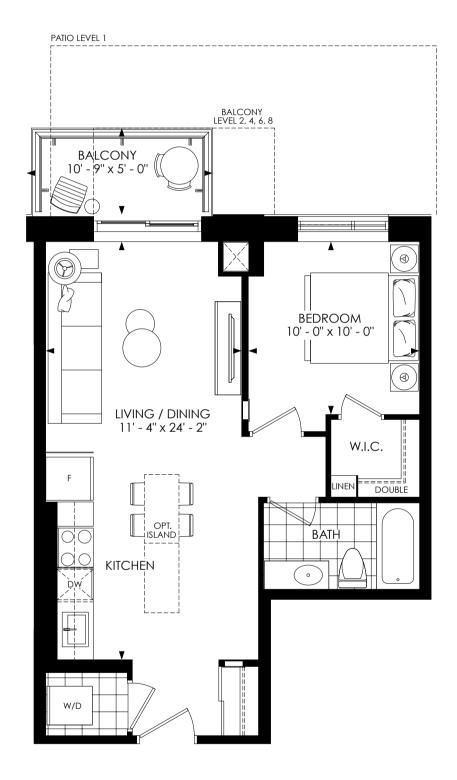

Interior 532 sq. ft. | Exterior 53 sq. ft. | Total 585 sq. ft. one bedroom | one bathroom

Interior 567 sq. ft. | Exterior 58 sq. ft. | Total 625 sq. ft. one bedroom | one bathroom

Interior 616 sq. ft. | Exterior 53 sq. ft. | Total 669 sq. ft. one bedroom | one bathroom

Interior 617 sq. ft. | Exterior 54 sq. ft. | Total 671 sq. ft. one bedroom | one bathroom

Interior 650 sq. ft. | Exterior 136 sq. ft. | Total 786 sq. ft. one bedroom | one bathroom

Interior 652 sq. ft. | Exterior 53 sq. ft. | Total 705 sq. ft. one bedroom + den | one bathroom