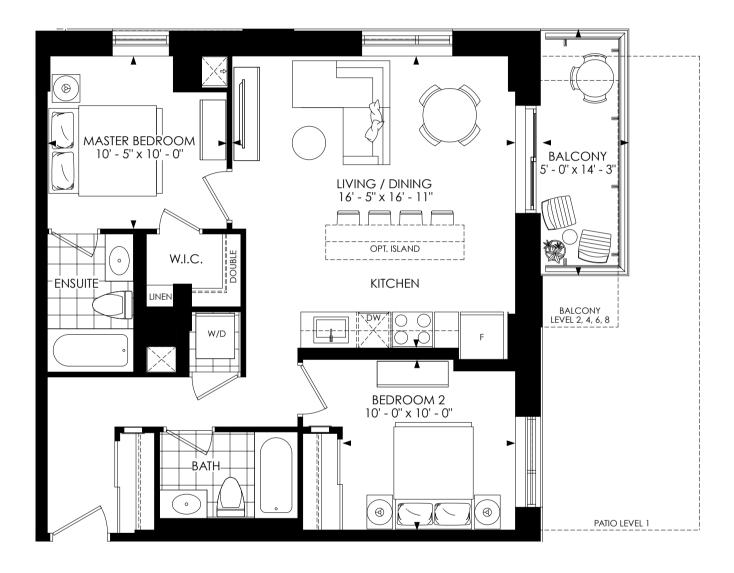

Interior 800 sq. ft. | Exterior 88 sq. ft. | Total 888 sq. ft. two bedroom | two bathroom

Interior 845 sq. ft. | Exterior 53 sq. ft. | Total 898 sq. ft. two bedroom | two bathroom

Interior 848 sq. ft. | Exterior 71 sq. ft. | Total 919 sq. ft. two bedroom | two bathroom