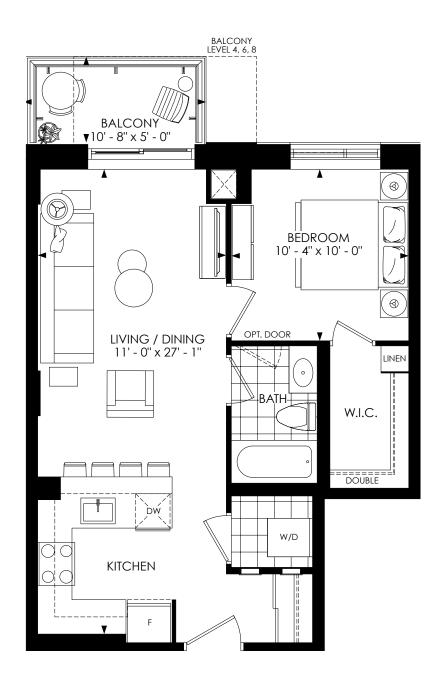

Interior 532 sq. ft. | Exterior 53 sq. ft. | Total 585 sq. ft. one bedroom | one bathroom

Interior 567 sq. ft. | Exterior 58 sq. ft. | Total 625 sq. ft. one bedroom | one bathroom

Interior 616 sq. ft. | Exterior 53 sq. ft. | Total 669 sq. ft. one bedroom | one bathroom

Interior 617 sq. ft. | Exterior 54 sq. ft. | Total 671 sq. ft. one bedroom | one bathroom

Interior 650 sq. ft. | Exterior 136 sq. ft. | Total 786 sq. ft. one bedroom | one bathroom

Interior 652 sq. ft. | Exterior 53 sq. ft. | Total 705 sq. ft. one bedroom + den | one bathroom