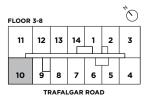

Interior 648 sq. ft. | Exterior 60 sq. ft. | Total 708 sq. ft. one bedroom + den | one bathroom

Interior 659 sq. ft. | Exterior 77 sq. ft. | Total 736 sq. ft. one bedroom + den | one bathroom

Interior 681 sq. ft. | Exterior 54 sq. ft. | Total 735 sq. ft. one bedroom + den | one bathroom