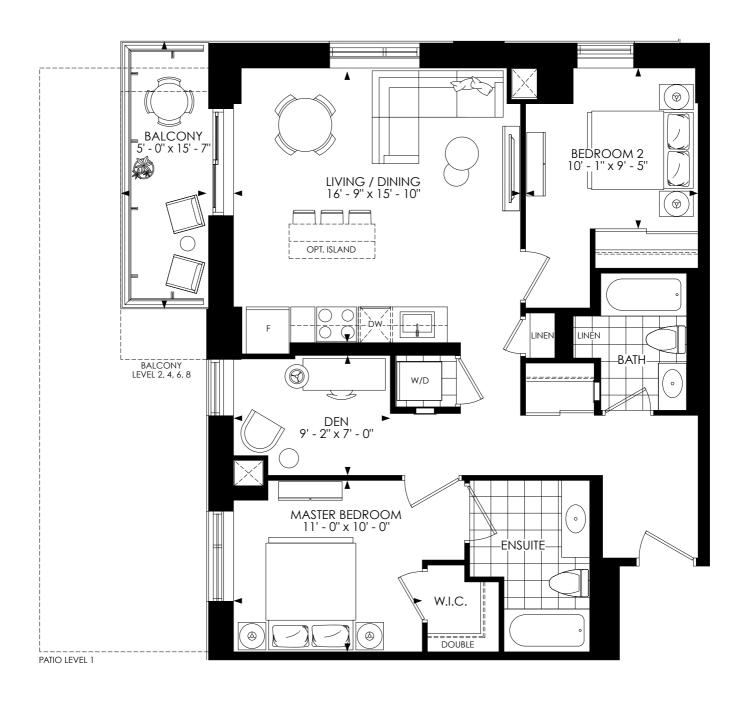

Interior 648 sq. ft. | Exterior 60 sq. ft. | Total 708 sq. ft. one bedroom + den | one bathroom

Interior 659 sq. ft. | Exterior 77 sq. ft. | Total 736 sq. ft. one bedroom + den | one bathroom

Interior 681 sq. ft. | Exterior 54 sq. ft. | Total 735 sq. ft. one bedroom + den | one bathroom