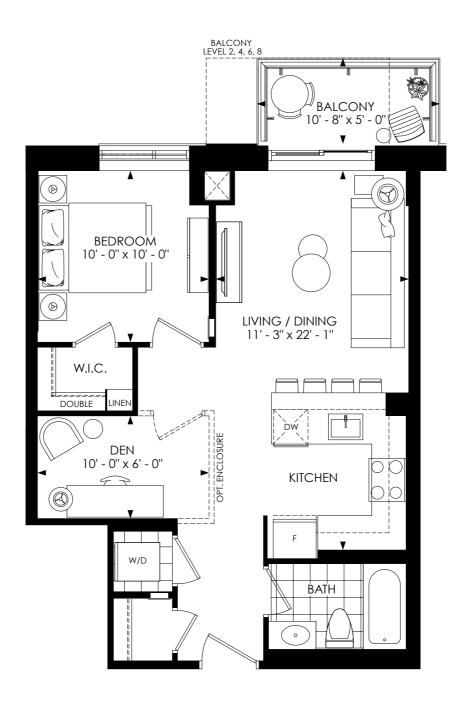

Interior 648 sq. ft. | Exterior 60 sq. ft. | Total 708 sq. ft. one bedroom + den | one bathroom

Interior 659 sq. ft. | Exterior 77 sq. ft. | Total 736 sq. ft. one bedroom + den | one bathroom

Interior 681 sq. ft. | Exterior 54 sq. ft. | Total 735 sq. ft. one bedroom + den | one bathroom