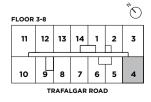

Interior 648 sq. ft. | Exterior 60 sq. ft. | Total 708 sq. ft. one bedroom + den | one bathroom

Interior 659 sq. ft. | Exterior 77 sq. ft. | Total 736 sq. ft. one bedroom + den | one bathroom

Interior 681 sq. ft. | Exterior 54 sq. ft. | Total 735 sq. ft. one bedroom + den | one bathroom