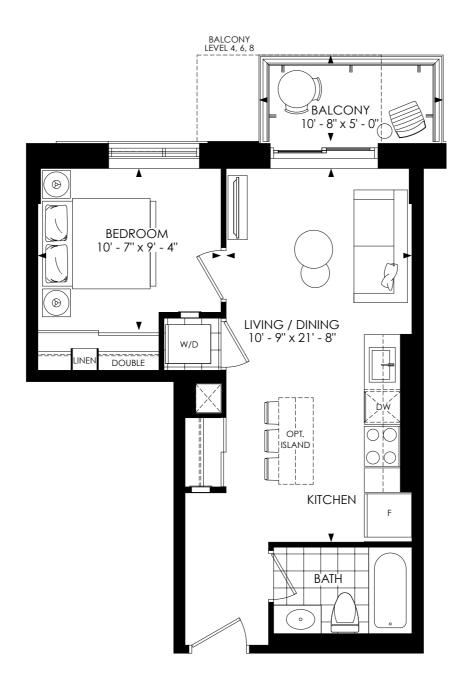

Interior 532 sq. ft. | Exterior 53 sq. ft. | Total 585 sq. ft. one bedroom | one bathroom

Interior 567 sq. ft. | Exterior 58 sq. ft. | Total 625 sq. ft. one bedroom | one bathroom

Interior 616 sq. ft. | Exterior 53 sq. ft. | Total 669 sq. ft. one bedroom | one bathroom