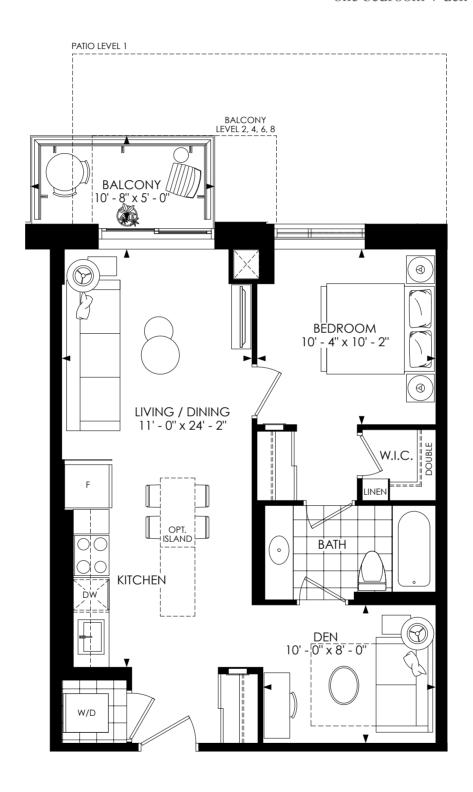

Interior 648 sq. ft. | Exterior 60 sq. ft. | Total 708 sq. ft. one bedroom + den | one bathroom

Interior 659 sq. ft. | Exterior 77 sq. ft. | Total 736 sq. ft. one bedroom + den | one bathroom

Interior 681 sq. ft. | Exterior 54 sq. ft. | Total 735 sq. ft. one bedroom + den | one bathroom