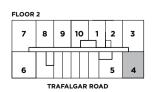

Interior 532 sq. ft. | Exterior 53 sq. ft. | Total 585 sq. ft. one bedroom | one bathroom





Interior 567 sq. ft. | Exterior 58 sq. ft. | Total 625 sq. ft. one bedroom | one bathroom





Interior 616 sq. ft. | Exterior 53 sq. ft. | Total 669 sq. ft. one bedroom | one bathroom





Interior 617 sq. ft. | Exterior 54 sq. ft. | Total 671 sq. ft. one bedroom | one bathroom









Interior 650 sq. ft. | Exterior 136 sq. ft. | Total 786 sq. ft. one bedroom | one bathroom





Interior 652 sq. ft. | Exterior 53 sq. ft. | Total 705 sq. ft. one bedroom + den | one bathroom







Interior 648 sq. ft. | Exterior 60 sq. ft. | Total 708 sq. ft. one bedroom + den | one bathroom





Interior 659 sq. ft. | Exterior 77 sq. ft. | Total 736 sq. ft. one bedroom + den | one bathroom







Interior 681 sq. ft. | Exterior 54 sq. ft. | Total 735 sq. ft. one bedroom + den | one bathroom









Interior 800 sq. ft. | Exterior 88 sq. ft. | Total 888 sq. ft. two bedroom | two bathroom







Interior 845 sq. ft. | Exterior 53 sq. ft. | Total 898 sq. ft. two bedroom | two bathroom





Interior 848 sq. ft. | Exterior 71 sq. ft. | Total 919 sq. ft. two bedroom | two bathroom









Interior 1012 sq. ft. | Exterior 78 sq. ft. | Total 1090 sq. ft. two bedroom + den | two bathroom