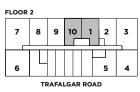

Interior 532 sq. ft. | Exterior 53 sq. ft. | Total 585 sq. ft. one bedroom | one bathroom





Interior 567 sq. ft. | Exterior 58 sq. ft. | Total 625 sq. ft. one bedroom | one bathroom





Interior 616 sq. ft. | Exterior 53 sq. ft. | Total 669 sq. ft. one bedroom | one bathroom





Interior 617 sq. ft. | Exterior 54 sq. ft. | Total 671 sq. ft. one bedroom | one bathroom









Interior 650 sq. ft. | Exterior 136 sq. ft. | Total 786 sq. ft. one bedroom | one bathroom





Interior 652 sq. ft. | Exterior 53 sq. ft. | Total 705 sq. ft. one bedroom + den | one bathroom







Interior 648 sq. ft. | Exterior 60 sq. ft. | Total 708 sq. ft. one bedroom + den | one bathroom





Interior 659 sq. ft. | Exterior 77 sq. ft. | Total 736 sq. ft. one bedroom + den | one bathroom







Interior 681 sq. ft. | Exterior 54 sq. ft. | Total 735 sq. ft. one bedroom + den | one bathroom









Interior 800 sq. ft. | Exterior 88 sq. ft. | Total 888 sq. ft. two bedroom | two bathroom







Interior 845 sq. ft. | Exterior 53 sq. ft. | Total 898 sq. ft. two bedroom | two bathroom





Interior 848 sq. ft. | Exterior 71 sq. ft. | Total 919 sq. ft. two bedroom | two bathroom