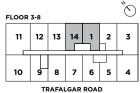

Interior 532 sq. ft. | Exterior 53 sq. ft. | Total 585 sq. ft. one bedroom | one bathroom





Interior 567 sq. ft. | Exterior 58 sq. ft. | Total 625 sq. ft. one bedroom | one bathroom





Interior 616 sq. ft. | Exterior 53 sq. ft. | Total 669 sq. ft. one bedroom | one bathroom





Interior 617 sq. ft. | Exterior 54 sq. ft. | Total 671 sq. ft. one bedroom | one bathroom









Interior 650 sq. ft. | Exterior 136 sq. ft. | Total 786 sq. ft. one bedroom | one bathroom





Interior 652 sq. ft. | Exterior 53 sq. ft. | Total 705 sq. ft. one bedroom + den | one bathroom







Interior 648 sq. ft. | Exterior 60 sq. ft. | Total 708 sq. ft. one bedroom + den | one bathroom





Interior 659 sq. ft. | Exterior 77 sq. ft. | Total 736 sq. ft. one bedroom + den | one bathroom







Interior 681 sq. ft. | Exterior 54 sq. ft. | Total 735 sq. ft. one bedroom + den | one bathroom









Interior 800 sq. ft. | Exterior 88 sq. ft. | Total 888 sq. ft. two bedroom | two bathroom







Interior 845 sq. ft. | Exterior 53 sq. ft. | Total 898 sq. ft. two bedroom | two bathroom





Interior 848 sq. ft. | Exterior 71 sq. ft. | Total 919 sq. ft. two bedroom | two bathroom