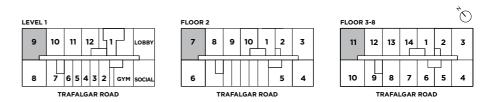

Interior 648 sq. ft. | Exterior 60 sq. ft. | Total 708 sq. ft. one bedroom + den | one bathroom

Interior 659 sq. ft. | Exterior 77 sq. ft. | Total 736 sq. ft. one bedroom + den | one bathroom

Interior 681 sq. ft. | Exterior 54 sq. ft. | Total 735 sq. ft. one bedroom + den | one bathroom