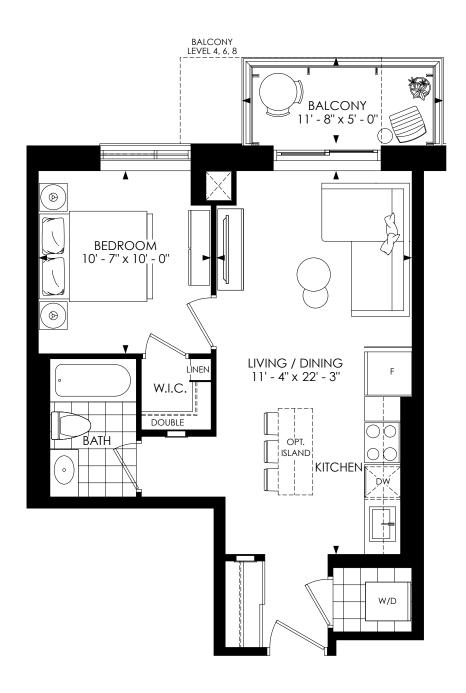

Interior 617 sq. ft. | Exterior 54 sq. ft. | Total 671 sq. ft. one bedroom | one bathroom

Interior 650 sq. ft. | Exterior 136 sq. ft. | Total 786 sq. ft. one bedroom | one bathroom

Interior 652 sq. ft. | Exterior 53 sq. ft. | Total 705 sq. ft. one bedroom + den | one bathroom