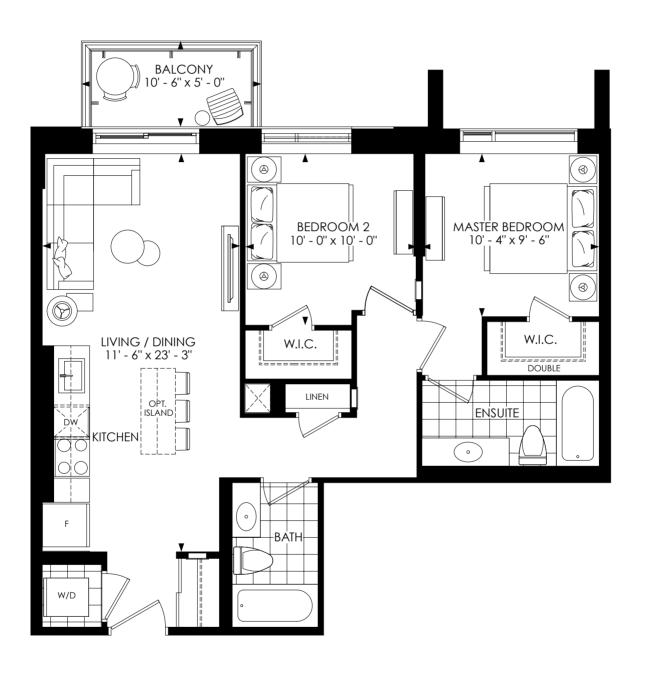

Interior 800 sq. ft. | Exterior 88 sq. ft. | Total 888 sq. ft. two bedroom | two bathroom

Interior 845 sq. ft. | Exterior 53 sq. ft. | Total 898 sq. ft. two bedroom | two bathroom

Interior 848 sq. ft. | Exterior 71 sq. ft. | Total 919 sq. ft. two bedroom | two bathroom